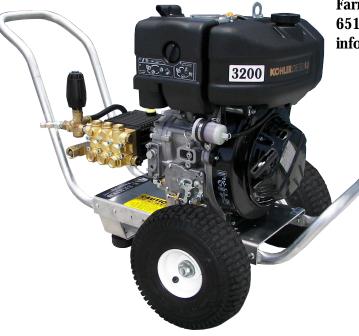

# EAGLE SERIES DIESEL/DIRECT DRIVE

Distributed By: R.J. Sayers Distributing, LLC 21020 Cambodia Ave Farmington, MN 55024 651-460-6101 / 800-456-9840 info@sayerswashsystems.com

## E4032KLDG 4 GPM@3200 PSI

#### Standard Accessories

- Gun/wand assembly w/quick connects
- ◆ 50′ high pressure hose w/quick connects
- Chemical injector assembly w/quick connects
- 4 color-coded QC spray nozzles
- 1 color-coded QC chemical nozzle

### **Available Options**

- Skid Mount precede model with S/ Example: S/E4032LDG
- \*NOTE: GX270 and larger gas skid units & diesel skid units include powder coated steel skid with four rubber feet
- ♦ Block Mounted K7 Unloader-3500 PSI max

### **KOHLER**. KD420 Engine

#### Standard Features

- Revolutionary aircraft grade aluminum frame with dual handles (no welds to fail)
- Lifetime frame warranty
- ♦ 50 mesh inlet filter
- Adjustable pressure unloader
- Low oil shutdown
- Pneumatic tires
- Dual padded shock absorbing feet
- ♦ 3/4" cold-rolled steel threaded axle
- Commercial/Industrial grade engines
- Thermo-sensor (prevents overheating in bypass mode)